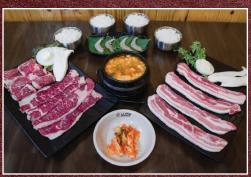

### M2. L.A. PORK BOSSAM | 돼지보쌈 - (Steamed Pork serves up to 4 people)

\$32.99

Try our signature take on a traditional royal palace dish of steamed herb-marinated pork belly served with lettuce wraps and raddish kimchi.

### C1~LA: 880 GALBI COMBO | 登时性臣 (BBQ Beef opes.) - \$24.99

Our signature L.A. BBQ Galbi beef short-ribs with Korean Silky Tofu Soup with & mixed vegetables. Cool down with a freshly cracked egg.