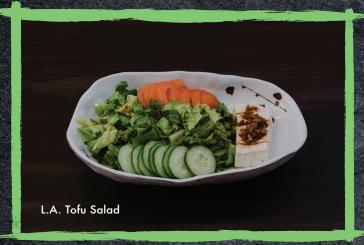

# STARTES & SALADS 전채

Please ask your server about vegan & vegetarian options.

A1# FRESH L.A. TOFU SALAD 두부야체사라드 (Seasonal Mix)

\$11.99

Freshly made tofu on bed of romain lettuce, tomato, cucumber, carrot, onion served with our LA Korean house special sesame dressing Perfect for vegiterian and vegan diets.