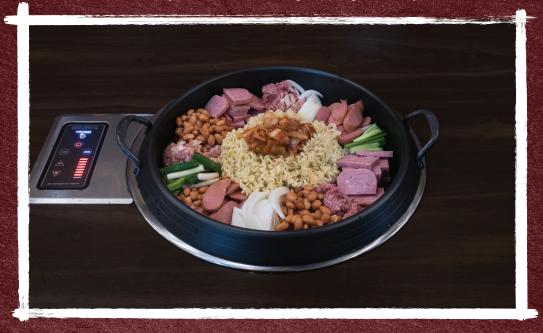

# KOREAN BBQ & SPECIALTY DISHES

Please ask your server about vegan & vegetarian options.

F1. L.A. BUDAE JJIGAE | 부대찌개 - (Korean Army Soup)

\$29.99 - Serves up to 2 people | \$49.99 - Serves up to +4 people

Try our signature take on the Korean Army Soup stew s with ramen, beans, sliced sausage, spam, geen onions, and Korean spice seasoning. This soup is sure to fill you up perfectly paired with a bottle opf soju or one of our SBAR Express soju-cocktails.