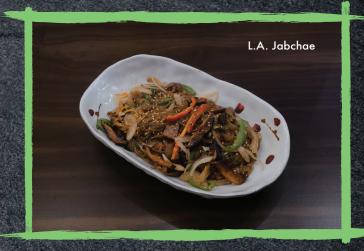

#### A2# L.A. JABCHAE

잡체

(Korean Glass Noodle Stir-fry)

\$14.99

Try our Korean glass noodles stir-fried with a mix of assorted fresh vegetables, and korean braised beef. Please ask your sever for our vegiterian and vegan option of LA Jabchae with Tofu.