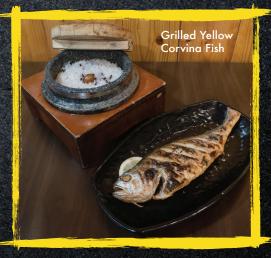

## M8, GRILLED VELLOW CORVINA FISH | 참조기 구이 (1 Whole Fish)

\$17.99

Oven grilled Yellow Corvina ocean fish cooked to flaky perfection.