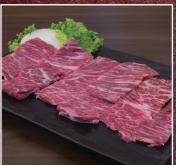

Slices of delcious black pig pork belly.

Beef Sirloin 꽃등심 (Cow Beef)

\$28.99 at 200g (5 slices)

Slices of one of the most flavorful cuts of beef.

Beef Brisket 차돌박이 (Cow Beef)

\$24.99 at 200g (10 slices)

Thinly sliced stripes of tender meat from the breast or lower chest of cow beef.