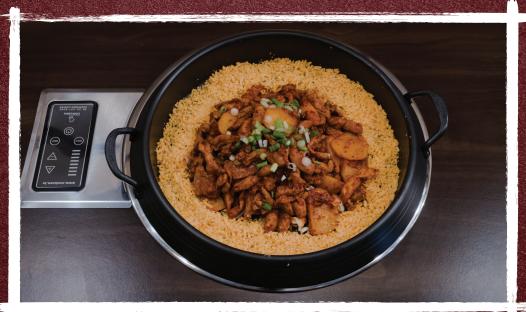

## M6. L.A. HOT-STONE BIBIMBA8 | 돌솟 비빔밥 (Hot-Stone Rice Bowl)

\$16.99

Try our signature hot-stone rice bowl mixed with seasonal vegetables and beef, served in hot & fresh. Add gochujang to spice things up! Ask your server for our vegan / vegiterian option of tofu instead of beef.