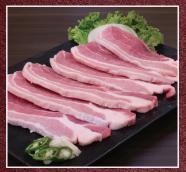

# SELF-GRILLING KOREAN BBQ MENU

Vegtable BBQ 야채 야외 파티 (Seasonal Mix)

\$14.99 at 250g

Slices of seasonal vegtables. Perfect for vegiterian and vegan diets.

Pork Belly 돼지삼겹살 (Black Pork)

\$19.99 at 250g (5 slices)

Slices of delcious black pig pork belly.

Beef Sirloin 꽃등심 (Cow Beef)

\$28.99 at 200g (5 slices)

Slices of one of the most flavorful cuts of beef.

Beef Brisket 차돌박이 (Cow Beef)

\$24.99 at 200g (10 slices)

Thinly sliced stripes of tender meat from the breast or lower chest of cow beef.