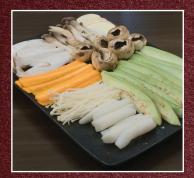

# SELF-GRILLING KOREAN BBQ MENU

Vegtable BBQ 야채 야외 파티 (Seasonal Mix)

\$14.99 at 250g

Slices of seasonal vegtables. Perfect for vegiterian and vegan diets.

Pork Belly 돼지삼겹살 (Black Pork)

\$19.99 at 250g (5 slices)

Slices of delcious black pig pork belly.

Beef Sirloin 꽃등심 (Cow Beef)

\$28.99 at 200g (5 slices)

Slices of one of the most flavorful cuts of beef.

Beef Brisket 차돌박이 (Cow Beef)

\$24.99 at 200g (10 slices)

Thinly sliced stripes of tender meat from the breast or lower chest of cow beef.