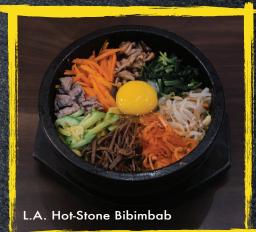

## M6. L.A. HOT-STONE BIBIMBA8 | 돌솟 비빔밥 (Hot-Stone Rice Bowl)

\$16.99

Try our signature hot-stone rice bowl mixed with seasonal vegetables and beef, served in hot & fresh. Add gochujang to spice things up! Ask your server for our vegan / vegiterian option of tofu instead of beef.