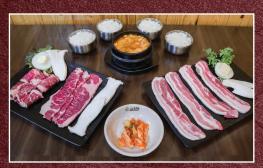

# L.A. BBQ SET #1 - \$45.00

Enjoy our L.A. Korean BBQ set with: 2 hearty pcs of delicious black pork belly. 3 pcs of flavorful beef sirloin, & 4 pcs of tender beef brisket. Served with 2 steamed rice + our signature bean paste soup. Perfect for 2 #DATENIGHT!

### L.A. BBQ SET #2 - \$60.00

Enjoy our L.A. Korean BBQ set with: 4 hearty pcs of delicious black pork belly, 4 pcs of flavorful beef sirloin, & 6 pcs of our tender beef brisket. Served with 4 steamed rice + bean paste soup.

# L.A. BBQ SET #3 - \$75.00

Enjoy our L.A. Korean BBQ set with: 4 hearty pcs of delicious black pork belly, 4 pcs of sweet shrimp, 4 pcs of flavorful beef sirloin, 8 pcs of our tender beef brisket. Served with 4 steamed rice and our signature bean paste soup.