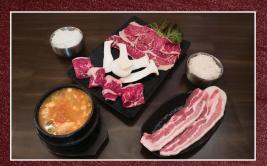

# L.A. BBQ SET #1 - \$45.00

Enjoy our L.A. Korean BBQ set with: 2 hearty pcs of delicious black pork belly. 3 pcs of flavorful beef sirloin, & 4 pcs of tender beef brisket. Served with 2 steamed rice + our signature bean paste soup. Perfect for 2 #DATENIGHT!

### L.A. BBQ SET #2 - \$60.00

Enjoy our L.A. Korean BBQ set with: 4 hearty pcs of delicious black pork belly, 4 pcs of flavorful beef sirloin, & 6 pcs of our tender beef brisket. Served with 4 steamed rice + bean paste soup.

# L.A. BBQ SET #3 - \$75.00

Enjoy our L.A. Korean BBQ set with: 4 hearty pcs of delicious black pork belly, 4 pcs of sweet shrimp, 4 pcs of flavorful beef sirloin, 8 pcs of our tender beef brisket. Served with 4 steamed rice and our signature bean paste soup.