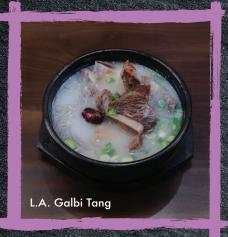

# SOUPS & SIDES 탕, 부침게

Please ask your server about vegan & vegetarian options.

E1 - L.A. GALBI TANG 갈비탕 (Beef Bone Soup)

\$16.99

Try our signature L.A. Beef Short-rib Bone soup boiled with radish and vegetable (non spicy).