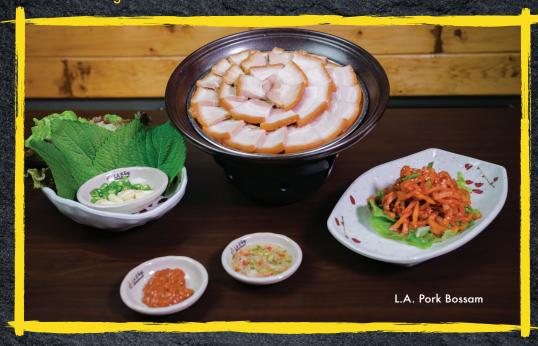

### M2. L.A. PORK BOSSAM | 돼지보쌈 - (Steamed Pork serves up to 4 people)

\$32.99

Try our signature take on a traditional royal palace dish of steamed herb-marinated pork belly served with lettuce wraps and raddish kimchi.