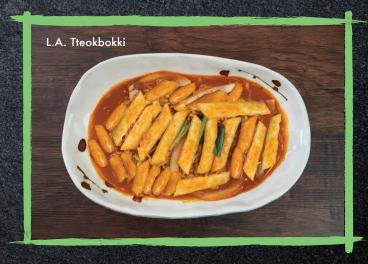

# A4# L.A. TTEOKBOKKI

떡볶이

(Steamed Dumplings 7pcs.)

\$10.99

Freshly made Korean dumplings mixed with a melody of Kimchi, Tofu, Pork, and sauteed vegetables. Steamed to perfection the perfect appitizer for sharing.