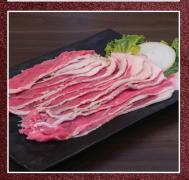

# SELF-GRILLING KOREAN BBQ MENU

Vegtable BBQ 야채 야외 파티 (Seasonal Mix)

\$14.99 at 250g

Slices of seasonal vegtables. Perfect for vegiterian and vegan diets.

Pork Belly 돼지삼겹살 (Black Pork)

\$19.99 at 250g (5 slices)

Slices of delcious black pig pork belly.

Beef Sirloin 꽃등심 (Cow Beef)

\$28.99 at 200g (5 slices)

Slices of one of the most flavorful cuts of beef.

Beef Brisket 차돌박이 (Cow Beef)

\$24.99 at 200g (10 slices)

Thinly sliced stripes of tender meat from the breast or lower chest of cow beef.