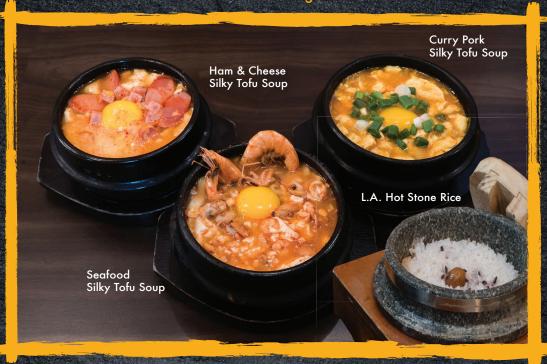

#### B3. SEAFOOD SOON DUBU | 해산물 (Seafood Silky Tofu Soup) - \$15.99

Korean Silky Tofu Soup with oyster, shrimp, clams, octopus, & mixed vegetables. Cool down with a freshly cracked egg.

#### B4. CURRY SOON DUBU | 카레 (Curry Silky Tofu Soup) - \$15.99

Korean Silky Tofu Soup with curry, pork, & mixed vegetables. Cool down with a freshly cracked egg.

#### *B6、HAM & CHEESE SOUN DABU* [햄과 치즈(Ham & Cheese Silky Tofu Soup) - \$15.99

Korean Silky Tofu Soup with cheese, ham, & mixed vegetables. Cool down with a freshly cracked egg.

# SOON TOFU SOUP 순두부

All Soon Tofu orders come with our signature Hot Stone Pot Rice.